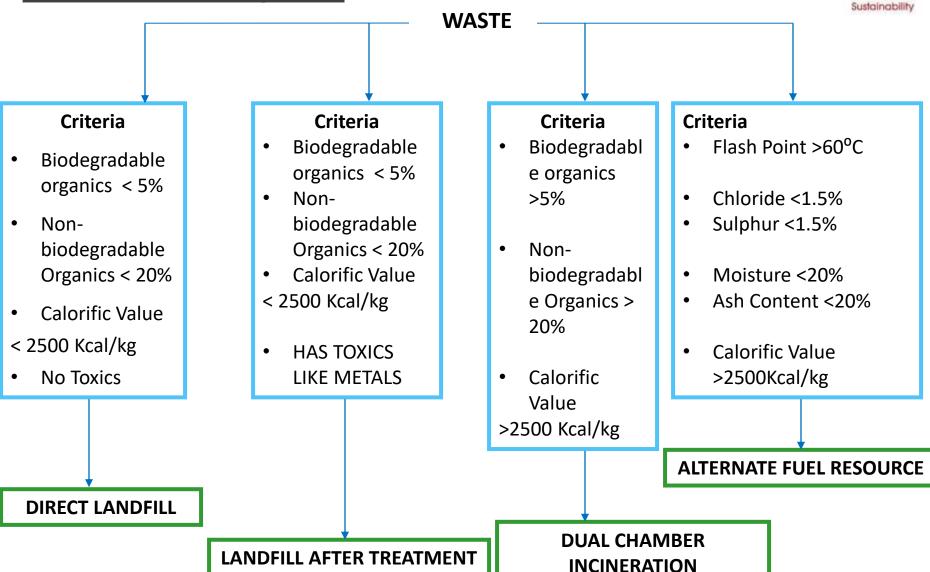

#### DISPOSAL METHODS

#### **Direct Landfill**

- CRIT Compliant
- Heal value <20</li>
- Biodegradable Organics <5%</li>
- Non-Biodegradable Organics <20%
- Calorific Value <2,500kcal/kg</li>

#### **Landfill After Stabilization**

- CRIT non-compliant
- Non-Biodegradable Organics <20%
- Calorific Value <2,500kcal/kg</li>

#### Incineration

- Biodegradable Organics >5%
- Non-Biodegradable Organics >20%
- Calorific Value >2,500kcal/kg

## Methods of Disposal