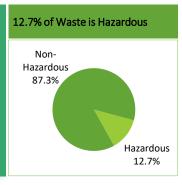

## Overview of Hazardous Waste

What?

Wastes that when present in quantities high enough, pose a threat to human health or the environment

|   | How? | Hazardous waste is generated by |                 |                          |              |           |         |
|---|------|---------------------------------|-----------------|--------------------------|--------------|-----------|---------|
|   |      | Petroleum & Petrochemicals      | Pharmaceuticals | Fertilizers & Pesticides | Paints & Dye | Chemicals | Textile |
|   |      |                                 |                 |                          |              |           |         |
| ۱ |      |                                 |                 |                          |              |           |         |