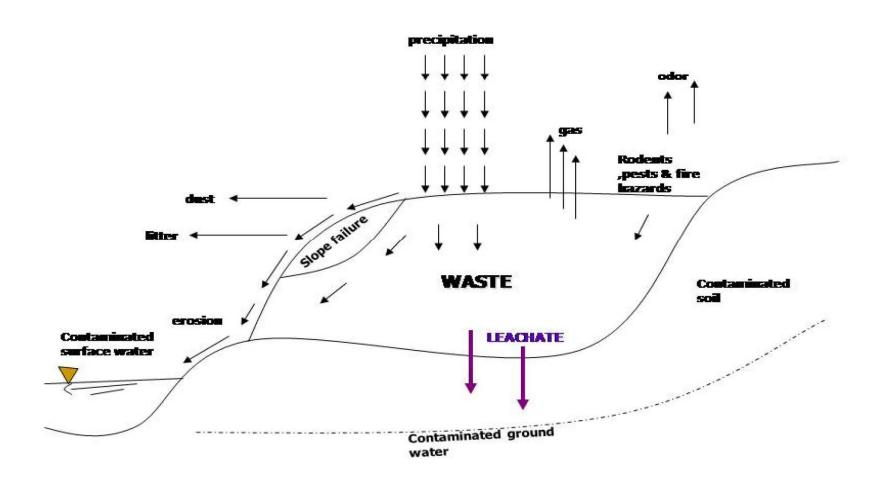

## Sludge which is not scientifically managed.....

When waste is stored in land, it becomes a part of the hydrological cycle