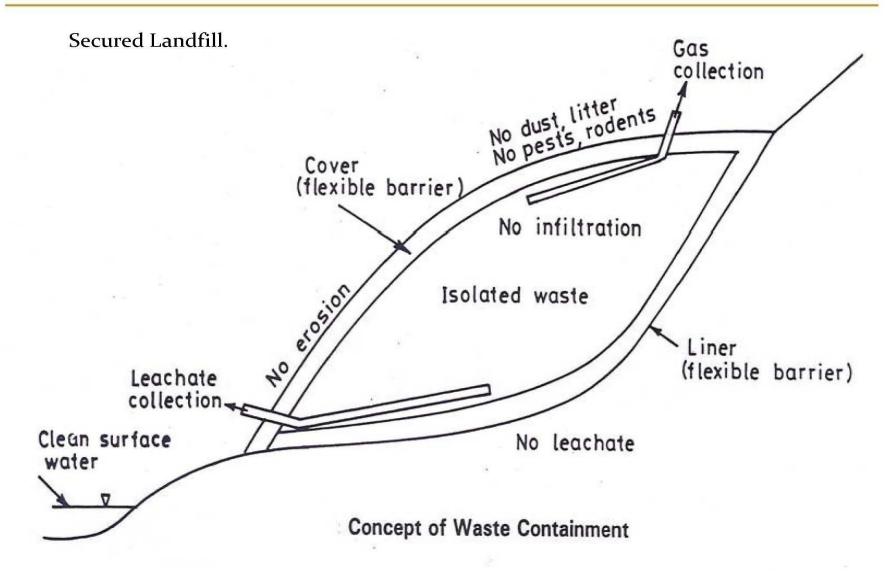

#### Solution by developing Secured Landfill

### Construction of Landfill

## SLF Construction, Landfill, Cap & Closure