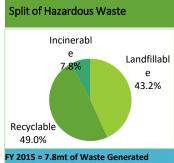

#### **Direct Landfill**

- CRIT Compliant
- Heal value <20</li>
- Biodegradable Organics <5%</li>
- Non-Biodegradable Organics <20%
- Calorific Value <2,500kcal/kg</li>

#### **Landfill After Stabilization**

- CRIT non-compliant
- Non-Biodegradable Organics <20%
- Calorific Value <2,500kcal/kg</li>

#### Incineration

- Biodegradable Organics >5%
- Non-Biodegradable Organics >20%
- Calorific Value >2,500kcal/kg

#### DISPOSAL METHODS